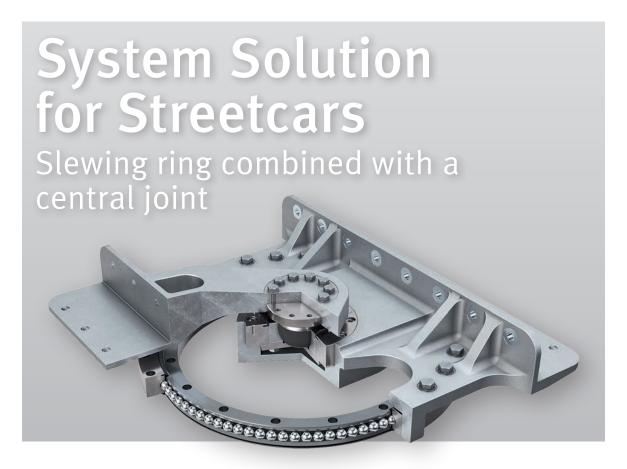

# **System solution for streetcars**

## **Description**

System comprising a central joint and slewing ring for streetcar and metro bogies

## **Product characteristics**

- Corrotect coating
- Effective sealing
- Central joint with ELGOGLIDE W11 sliding layer