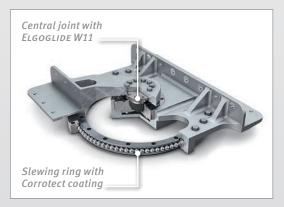

## **Product characteristics**

- Corrotect coating
- Effective sealing
- Central joint with ELGOGLIDE W11 sliding layer

#### **Product benefits**

- System customized for the application
- Corrotect coating provides a high level of corrosion protection
- Simple to mount and connect to the adjacent construction
- Low friction values thanks to ELGOGLIDE W11
- Maintenance-free central joint and lowmaintenance slewing ring