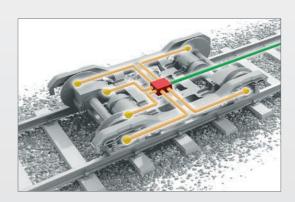

### Performance data

- Acceleration, speed and temperature sensors
- Intelligent analysis on-board and/or in the cloud