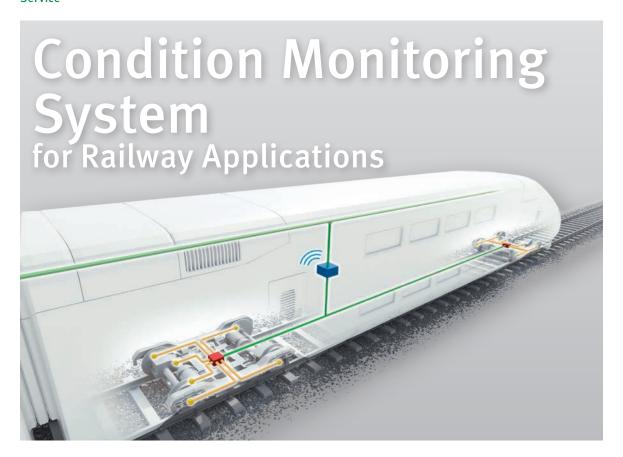

# **Condition Monitoring System for Railway Applications**

#### Product features

Condition monitoring for motorized and trailer bogies in rail vehicles

## **Technical advantages**

- Early detection of bearing damage conform to regulation 1302-2014 TSI
- Hot box temperature monitoring according to functional safety requirements SIL2
- Easy integration into the Schaeffler service cloud
- Universal data exchange with existing customer systems

### Performance data

- Acceleration, speed and temperature sensors
- Intelligent analysis on-board and/or in the cloud